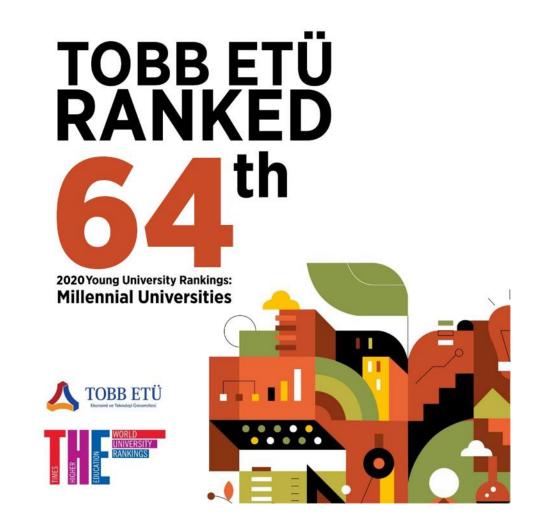

### Times Higher Education (THE) Young University Rankings 2020: Millennial Universities

- Times Higher Education (THE) is accepted as one of the most prestigious university rankings in the world.
- TOBB ETÜ ranked 64th in THE's Young University Rankings 2020: Millennial Universities which lists the best universities in the world founded since the year 2000.