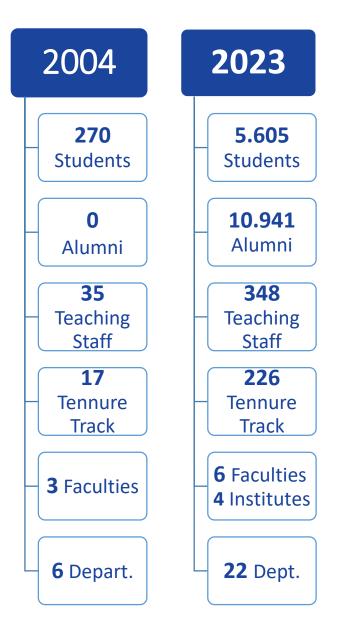

# **TOBB ETÜ from 2004 to 2023**

Faculties and Student # Faculty of Engineering: **1.826** Faculty of Econ. and Administ. Sciences: Faculty of Architecture and Design: Faculty of Science and Literature: Faculty of Law: Faculty of Medicine:

### +

Department of Foreign Languages: 1.021

#### Institutes and Student #

Doctorate (11 Progr.)

Grad Sch. of Engineering and Science Master's: 188 Doct.: 68

Grad. Sch.of Economics and Social Sci. Master's: 179 Doct.: 16

Grad. Sch. of Health Sci. Master's: 1 Doct.: 3