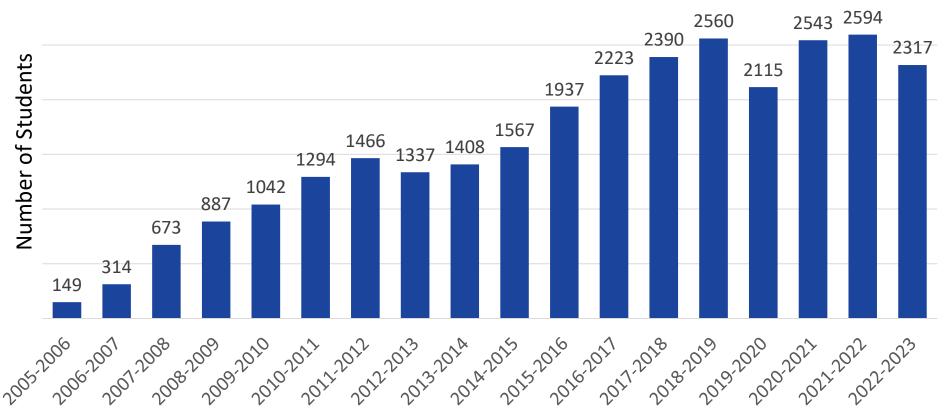

# **TOBB ETÜ from 2004 to 2023**

Faculties and Student # Faculty of Engineering: **1.826** Faculty of Econ. and Administ. Sciences: Faculty of Architecture and Design: Faculty of Science and Literature: Faculty of Law: Faculty of Medicine:

### +

Department of Foreign Languages: 1.021

#### Institutes and Student #

Doctorate (11 Progr.)

Grad Sch. of Engineering and Science Master's: 188 Doct.: 68

Grad. Sch.of Economics and Social Sci. Master's: 179 Doct.: 16

Grad. Sch. of Health Sci. Master's: 1 Doct.: 3