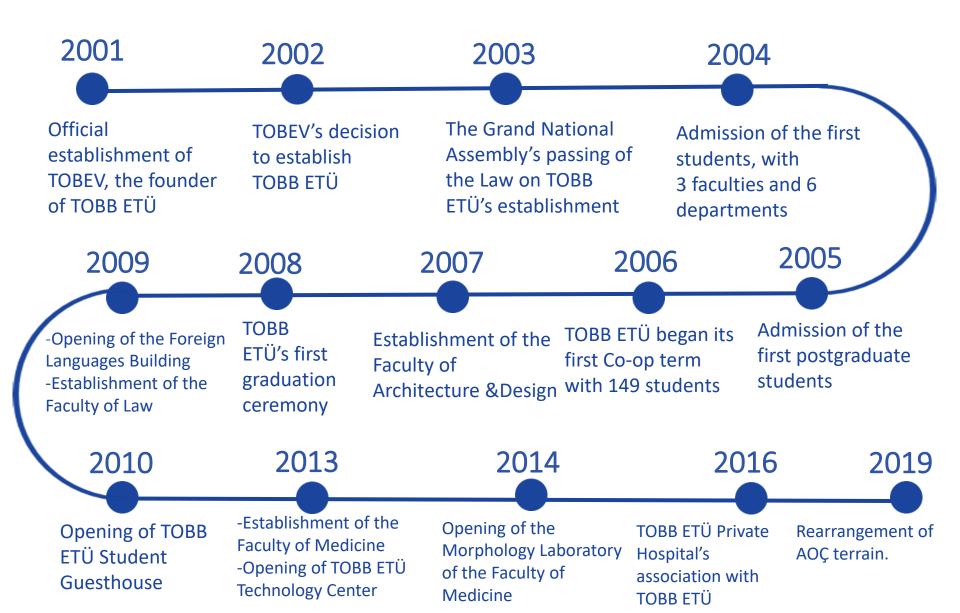

### TOBB University of Economics and Technology



# About TOBB ETÜ





### TOBB ETÜ,

- Founded by the Education and Culture Foundation of the Chambers and Commodity Exchanges of Turkey (TOBEV),
- With the support of the Union of Chambers and Commodity Exchanges of Turkey (TOBB),
- Established in 2003 and started education and training in 2004 in Ankara, Turkey.

### History



# **TOBB ETÜ from 2004 to 2023**





Faculties and Student # Faculty of Engineering: **1.826** Faculty of Econ. and Administ. Sciences: Faculty of Architecture and Design: Faculty of Science and Literature: Faculty of Law: Faculty of Medicine:

### +

Department of Foreign Languages: 1.021

#### Institutes and Student #

Doctorate (11 Progr.)

Grad Sch. of Engineering and Science Master's: 188 Doct.: 68

Grad. Sch.of Economics and Social Sci. Master's: 179 Doct.: 16

Grad. Sch. of Health Sci. Master's: 1 Doct.: 3

Master's Degree (22 Progr.)

### Programs

### Undergraduate Programs





### Programs

Graduate

School of

Engineering

and Science

### Postgraduate Programs

#### Master's and Doctorate **Programs**

- **Flectrical and Electronics** • Engineering
- **Computer Engineering*