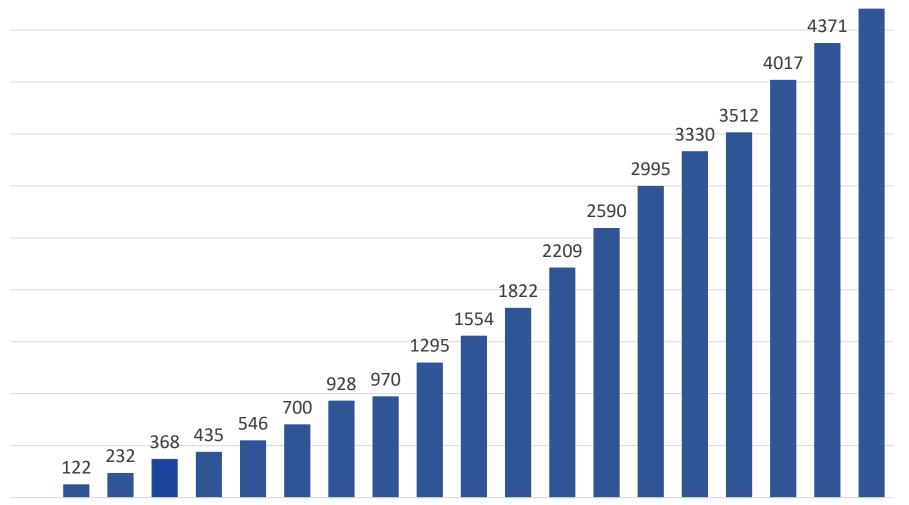

**Cooperative Education in Numbers** 

**Contracted Companies and Institutions** 

# of Contracted Companies and Institutions: 4.702Turkey: 4.686Abroad: 16

<image>

TürkTraktör
Image: Comparing the second of the second

### **Cooperative Education in Numbers**

**Contracted Companies and Institutions** 

2005 2006 2007 2008 2009 2010 2011 2012 2013 2014 2015 2016 2017 2018 2019 2020 2021 2022 2023

TOBBETTI: Foolourys

4702