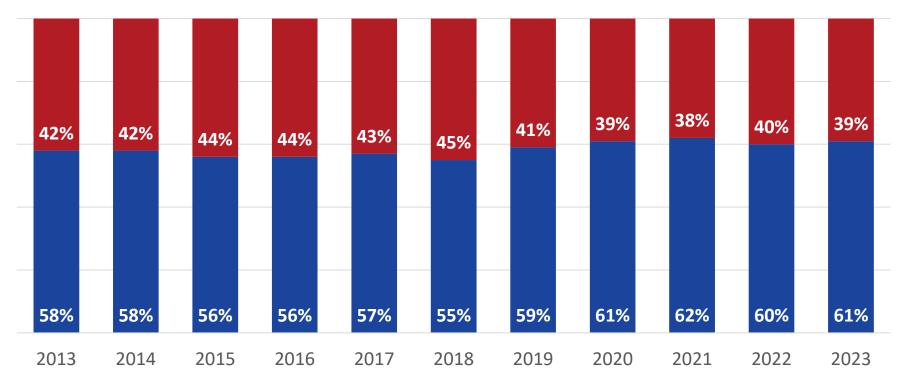

# of Double Major Graduates: **316** 

# of Minor Programs Graduates: 143

2005 2006 2007 2008 2009 2010 2011 2012 2013 2014 2015 2016 2017 2018 2019 2020 2021 2022 2023