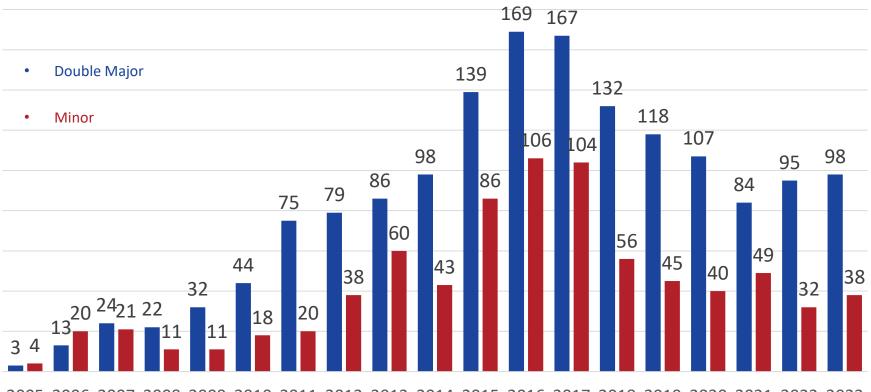

### **Double Major Degrees and Minor Programs**

Expertise in not one but two disciplines

# of Double Major Graduates: **316** 

# of Minor Programs Graduates: 143

2005 2006 2007 2008 2009 2010 2011 2012 2013 2014 2015 2016 2017 2018 2019 2020 2021 2022 2023