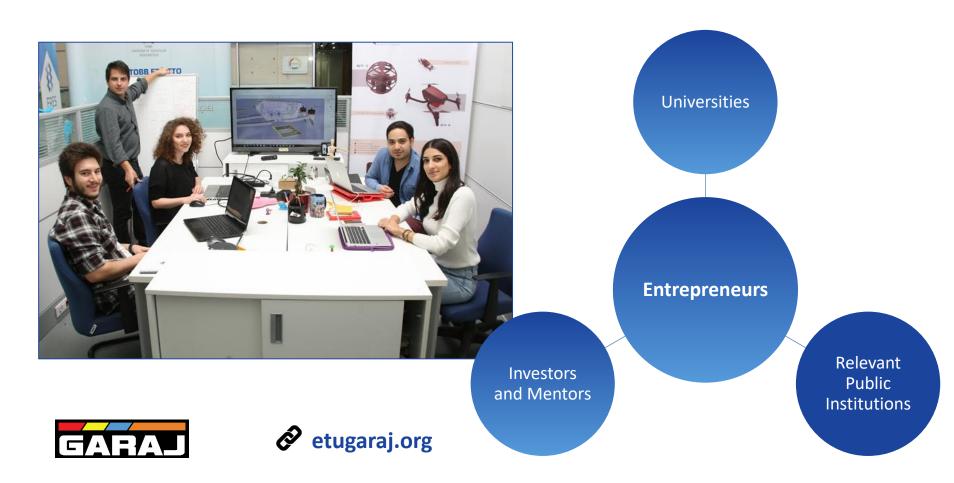

### TOBB ETÜ GARAJ Entrepreneurship Center

• TOBB ETÜ Garaj was established in 2013 to enhance the entrepreneurship ecosystem in Ankara.