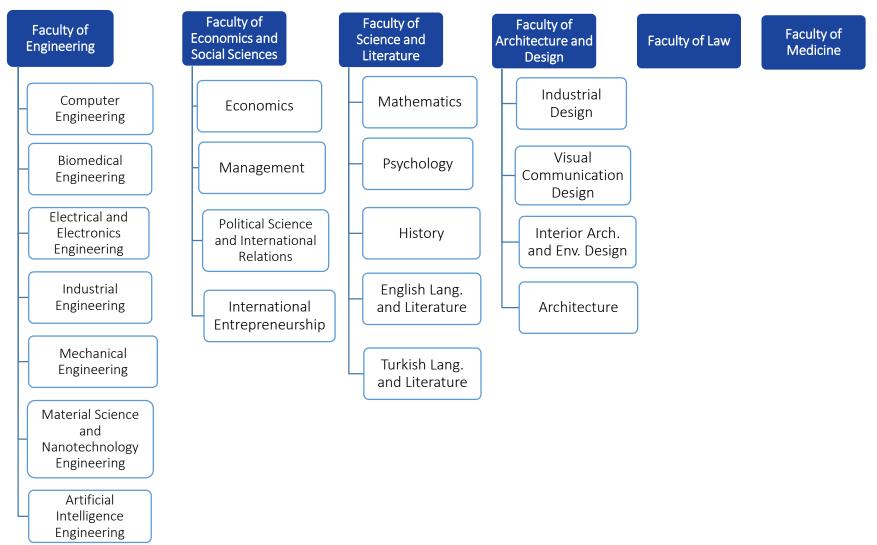

es of Turkey (TOBEV),
- With the support of the Union of Chambers and Commodity Exchanges of Turkey (TOBB),
- Established in 2003 and started education and training in 2004 in Ankara, Turkey.

### History



# **TOBB ETÜ from 2004 to 2023**





Faculties and Student # Faculty of Engineering: **1.826** Faculty of Econ. and Administ. Sciences: Faculty of Architecture and Design: Faculty of Science and Literature: Faculty of Law: Faculty of Medicine:

### +

Department of Foreign Languages: 1.021

#### Institutes and Student #

Doctorate (11 Progr.)

Grad Sch. of Engineering and Science Master's: 188 Doct.: 68

Grad. Sch.of Economics and Social Sci. Master's: 179 Doct.: 16

Grad. Sch. of Health Sci. Master's: 1 Doct.: 3

Master's Degree (22 Progr.)

### Programs

### Undergraduate Programs





### Programs

Graduate

School of

Engineering

and Science

### Postgraduate Programs

#### Master's and Doctorate **Programs**

- **Flectrical and Electronics** • Engineering
- **Computer Engineering** ٠
- **Biomedical Engineering** ٠
- Industrial Engineering •
- **Mechanical Engineering** •
- Micro -Nanotechnology • Engineering
- **Mathematics** •

#### Master's Programs

- Architecture
- **Cyber Security**

Graduate School of Medical **Sciences** 

#### Master's and Doctorate Programs

Molecular Sciences

Graduate School of **Economics** and Social Sciences





#### Master's Programs

- Economics
- Management •
- International Relations •
- Turkish Lang. and Literature
- **Design Studies** ٠
- Security Studies •
- **Migration Studies** •
- Public Law •
- Private Law
- History
- Ap