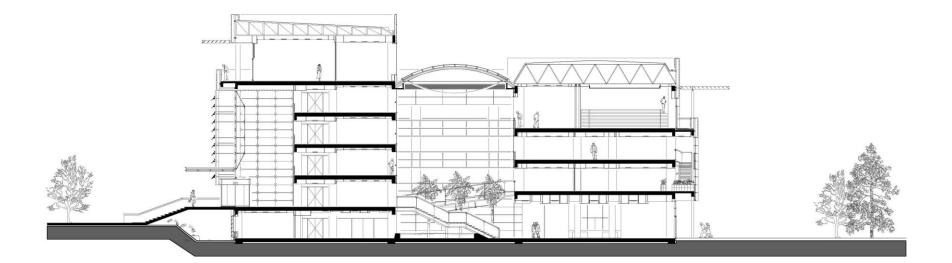

### TOBB University of Economics and Technology



# About TOBB ETÜ





### TOBB ETÜ,

- Founded by the Education and Culture Foundation of the Chambers and Commodity Exchanges of Turkey (TOBEV),
- With the support of the Union of Chambers and Commodity Exchanges of Turkey (TOBB),
- Established in 2003 and started education and training in 2004 in Ankara, Turkey.

### History



# **TOBB ETÜ from 2004 to 2023**





Faculties and Student # Faculty of Engineering: **1.826** Faculty of Econ. and Administ. Sciences: Faculty of Architecture and Design: Faculty of Science and Literature: Faculty of Law: Faculty of Medicine:

### +

Department of Foreign Languages: 1.021

#### Institutes and Student #

Doctorate (11 Progr.)

Grad Sch. of Engineering and Science Master's: 188 Doct.: 68

Grad. Sch.of Economics and Social Sci. Master's: 179 Doct